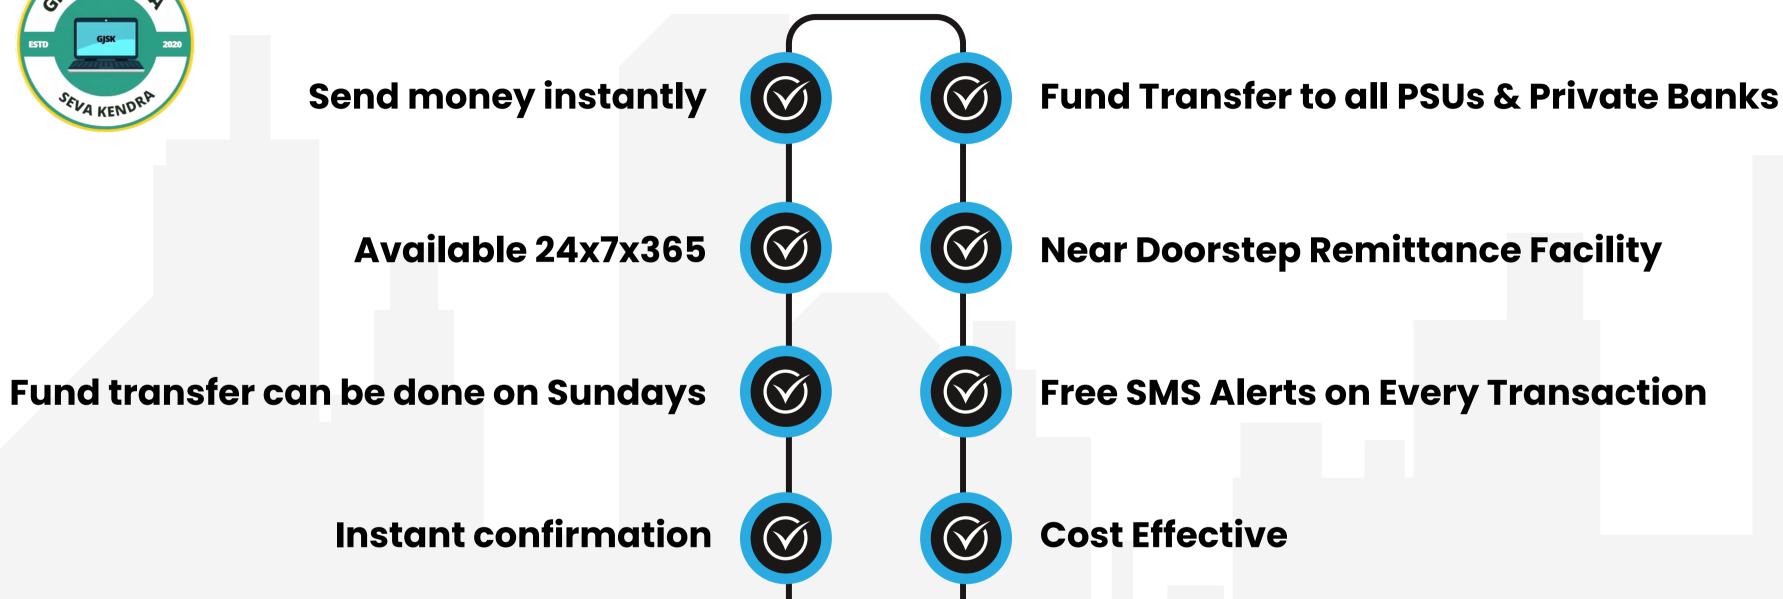

# Key Benefits

Fund Transfer to all PSUs & Private Banks

**Near Doorstep Remittance Facility** 

**Free SMS Alerts on Every Transaction** 

**Cost Effective** 

**Safe and Secure Transaction** 

# Key Benefits

**Fund Transfer to all PSUs & Private Banks** 

**Near Doorstep Remittance Facility** 

**Free SMS Alerts on Every Transaction** 

**Cost Effective** 

**Safe and Secure Transaction** 