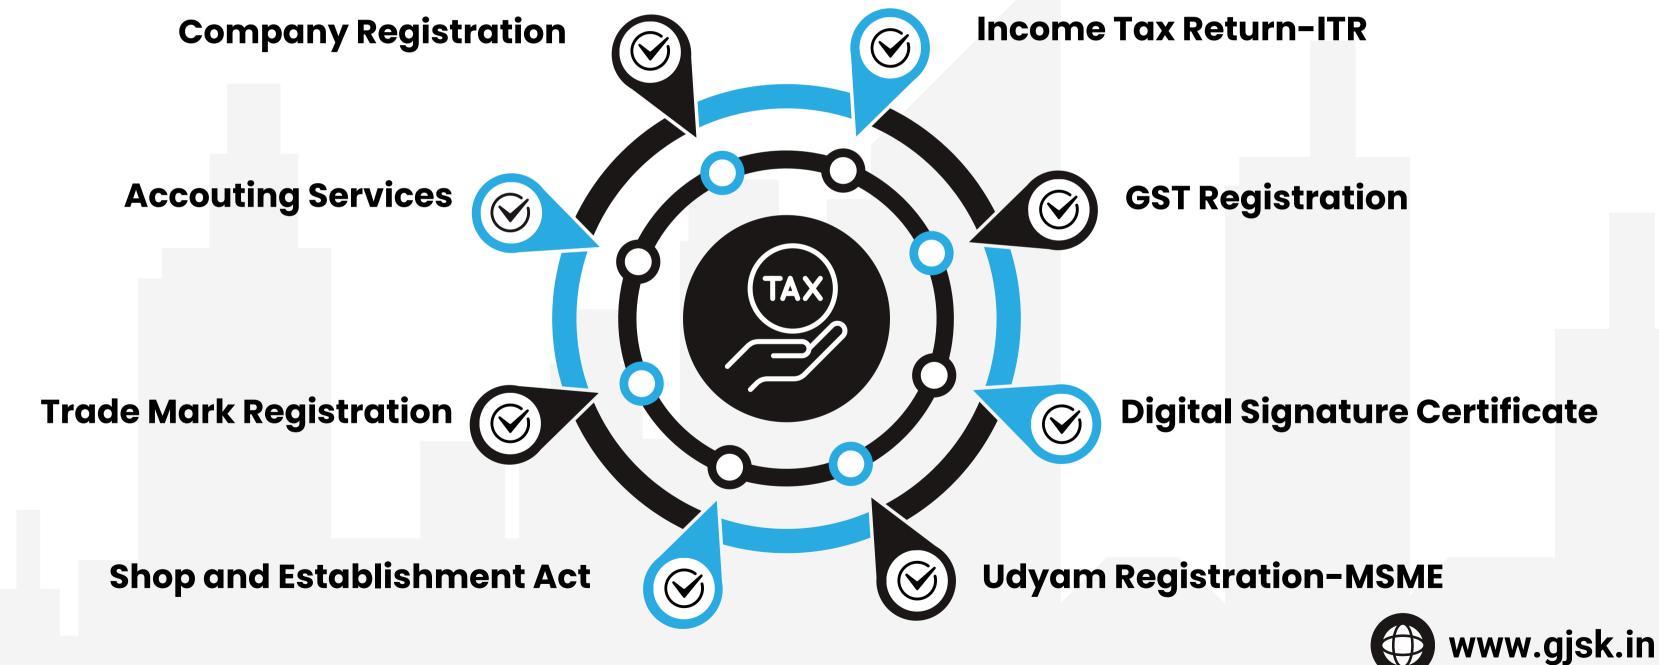

## Income Tax Return (ITR)

| Service Name                  | Transaction<br>Charges |  |  |  |
|-------------------------------|------------------------|--|--|--|
| ITR Income tax return         | Rs. 398                |  |  |  |
| GST Registration              | Rs. 999                |  |  |  |
| GST Return                    | Rs. 425                |  |  |  |
| Digital Signature Certificate | Rs. 950                |  |  |  |
| Udyam Registration - MSME     | Rs. 980                |  |  |  |

| FSSAI Food Registration    | Rs. 990  |  |  |  |
|----------------------------|----------|--|--|--|
| Shop and Establishment Act | Rs. 2500 |  |  |  |
| Trademark Registration     | Rs. 3900 |  |  |  |
| Company Registration       | Rs. 9000 |  |  |  |
| Accounting Servicess       | Rs. 5900 |  |  |  |
| FSSAI Food Registration    | Rs. 990  |  |  |  |
|                            |          |  |  |  |