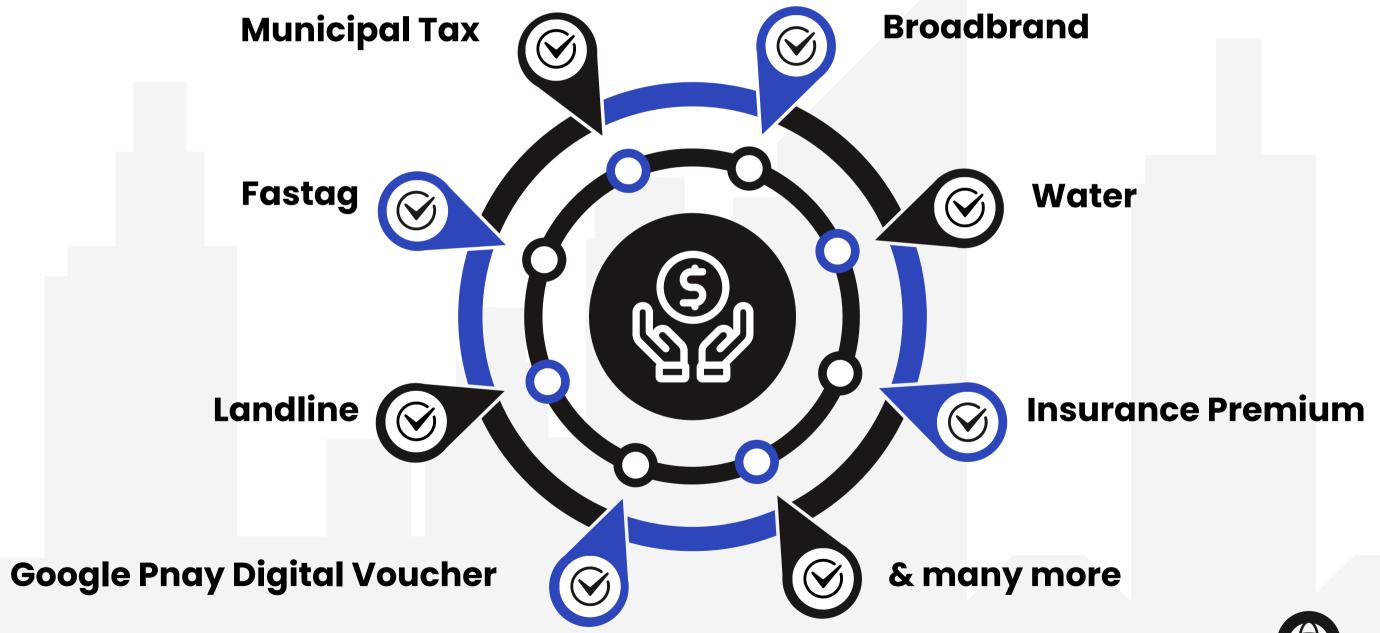

Pay your telephone, electricity, and other utility bills seamlessly by walking into a Gramin Jan Seva Kendra CSP at select merchant outlets. Enjoy the convenience of paying the bills without having to go to the service provider's place.

| Product Type                | Retailer Commission |
|-----------------------------|---------------------|
| Fastag                      | 0.10%               |
| Google Pnay Digital Voucher | 0.25%               |