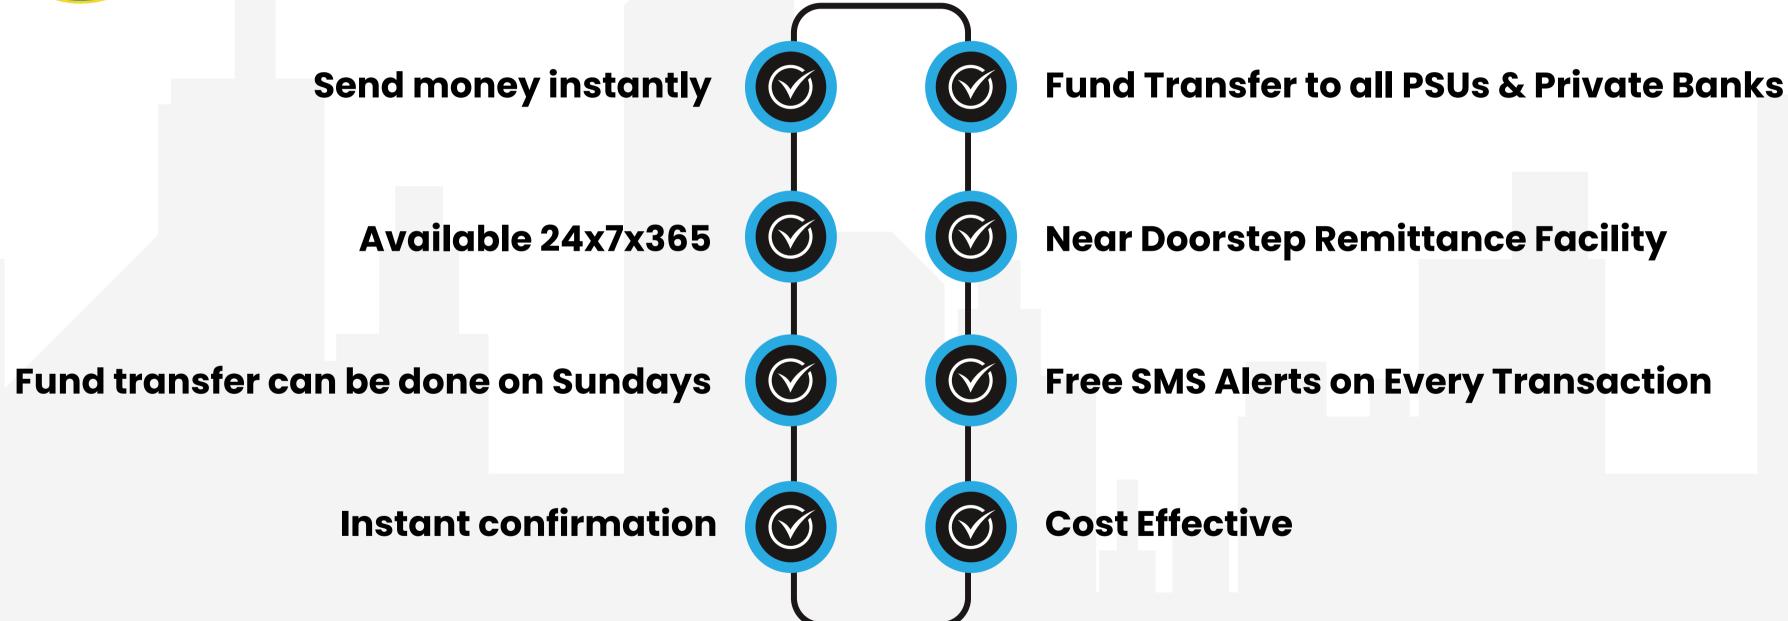

# Key Benefits

Fund Transfer to all PSUs & Private Banks

**Near Doorstep Remittance Facility** 

**Free SMS Alerts on Every Transaction** 

**Cost Effective** 

**Safe and Secure Transaction** 