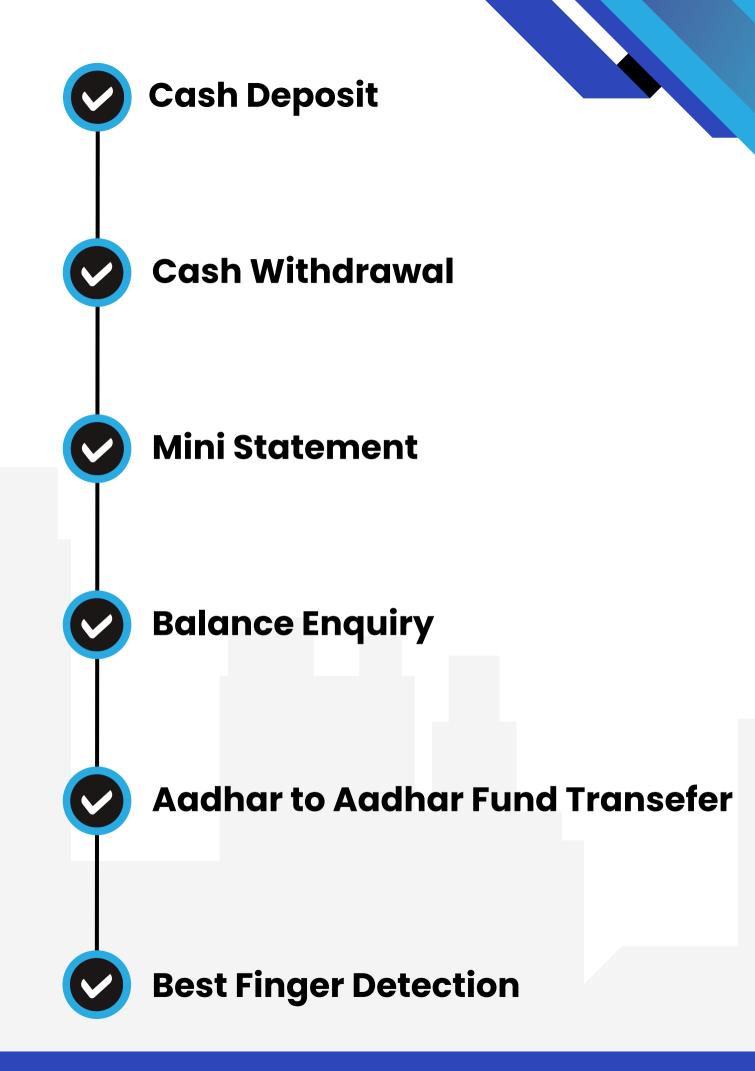

## **GJSK Micro ATM**

ATM transactions: The Gramin Jan Seva Kendra micro ATM centers support all transactions that can be normally conducted at a Bank's regular ATM. Service requests Various account servicing requests such as balance enquiry, can be done at the Gramin Jan Seva Kendra micro ATM, putting banking services within easy reach of customers.