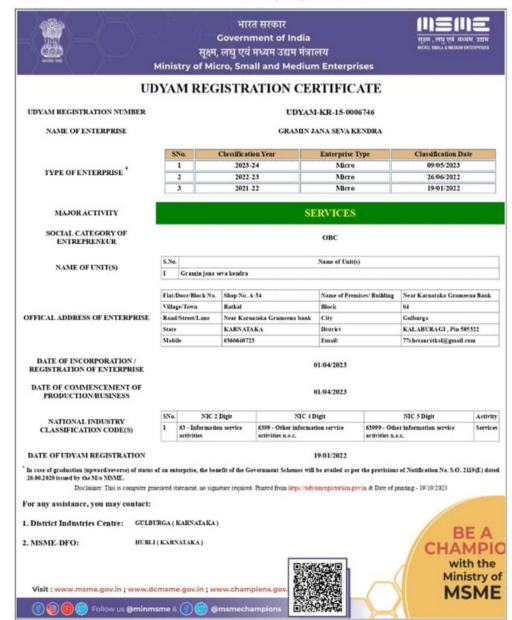

Juris | ctional Office SGSTO 522 - Sedam          |                                                 |                                                                                                                           |                              |      |                |
|       | Fissue of Certificate 25/10/2023          |                                                 |                                                                                                                           |                              |      |                |

This is a system generated digitally signed Registration Certificate issued based on the approval of application granted on 25/10/2023 by the jurisdictional authority.



10/19/23, 3:43 PM

#### Print: Udyam Registration Certificate



## **Our Services**































































































# Thankyou

For Your Attention