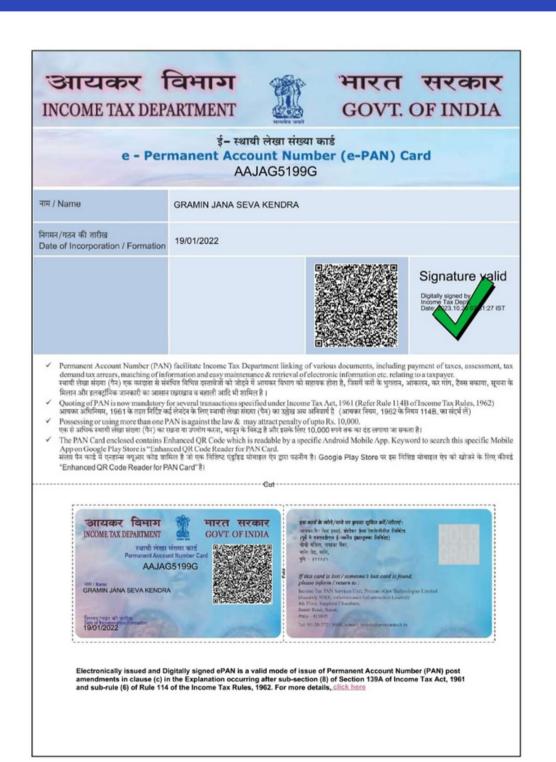

Note: Commision on each transaction is upto 10%

Gramin Jan Seva Kendra is providing ease to customers for creating their PAN cards at our service points. Our agents are providing PAN creation services to consumers and making their lives hassle-free. PAN card(E-Pan) applied through the Gramin Jan Seva Kendra portal usually reaches consumers within a few hours.

#### **Key Features**

- Authorized PAN Card Centre
- E-Pan and Physical PAN Option available
- Aadhar Based Pan Card
- E-Pan within few hours
- PAN Generation from NSDL

## Pan Card Charges Structure

| Product Type     | Charges |  |  |  |
|------------------|---------|--|--|--|
| E-Pan            | Rs. 72  |  |  |  |
| Physical + E-Pan | Rs. 107 |  |  |  |